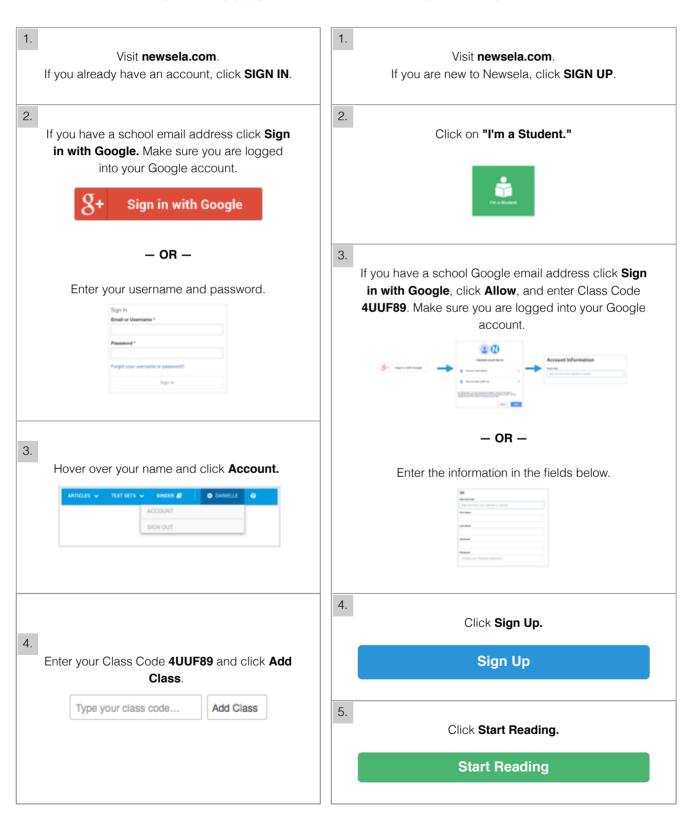

## How to Join Newsela with a Class Code

See page 1 for *How to Join Newsela with a Class Link* 

### **4UUF89**

### I HAVE A NEWSELA ACCOUNT

#### IT'S MY FIRST TIME HERE